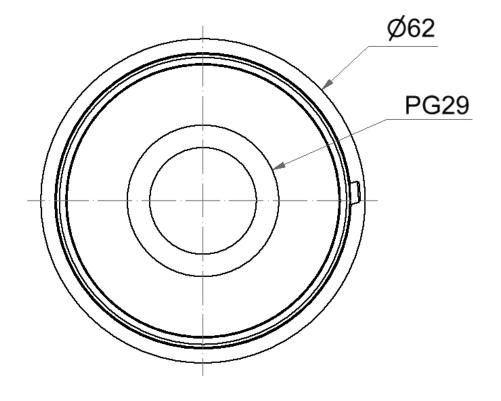

## Mini Adaptor PG29 EM GY

Part No.: 260.700.04

| MECHANICAL DATA             |                   |
|-----------------------------|-------------------|
| Height                      | 33 mm             |
| Diameter                    | 62 mm             |
| Materials                   | PC/ABS            |
| Housing colour              | Grey              |
| Protection category         | IP66              |
| Cable entry                 | Through hole      |
| Cable entry maximum         | d = 9 mm          |
| Type of fixing              | Built-in mounting |
| Working temperature minimum | -30°C             |
| Working temperature maximum | +60°C             |
| Weight with packaging       | 32 g              |
| Product weight              | 28 g              |