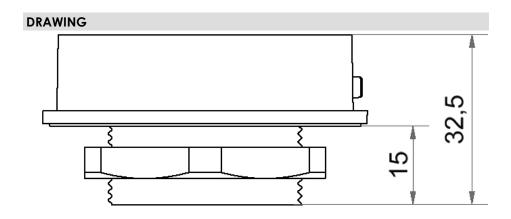

## Mini Adaptor PG29 EM GY

Part No.: 260.700.04

| MECHANICAL DATA             |                   |
|-----------------------------|-------------------|
| Height                      | 33 mm             |
| Diameter                    | 62 mm             |
| Materials                   | PC/ABS            |
| Housing colour              | Grey              |
| Protection category         | IP66              |
| Cable entry                 | Through hole      |
| Cable entry maximum         | d = 9 mm          |
| Type of fixing              | Built-in mounting |
| Working temperature minimum | -30°C             |
| Working temperature maximum | +60°C             |
| Weight with packaging       | 32 g              |
| Product weight              | 28 g              |