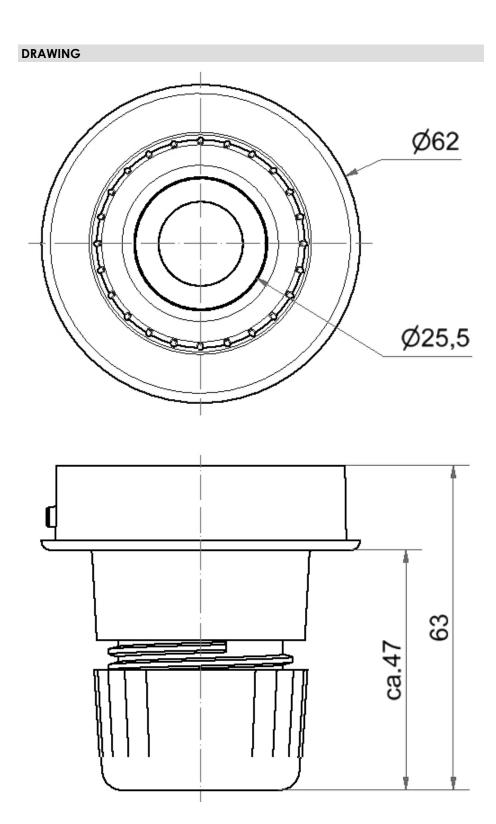

## EvoSIGNAL / EvoSIGNAL Accessories Mini Tube Adaptor RM GY

ļ

Part No.: 260.700.05

| MECHANICAL DATA               |               |
|-------------------------------|---------------|
| Height                        | 60 mm         |
| Diameter                      | 62 mm         |
| Materials                     | PC/ABS        |
| Housing colour                | Grey          |
| Protection category           | IP66          |
| Cable entry                   | Through hole  |
| Cable entry maximum           | d = 9 mm      |
| Type of fixing                | Tube mounting |
| Working temperature minimum   | -30°C         |
| Working temperature maximum   | +60°C         |
| Weight with packaging         | 44 g          |
| Product weight                | 40 g          |
| ELECTRICAL DATA               |               |
| Pollution degree              | 3             |
| APPROVAL DATA                 |               |
| Conforms with CE              | No            |
| WEEE                          | No            |
| Conforms with RED directive   | No            |
| Conform with ATEX-directive   | No            |
| Conforms with CCC             | No            |
| Conforms with UL              | cULus         |
| UL Type Rating                | Type 12       |
| Conforms with FCC             | No            |
| Conforms with IC              | No            |
| EAC certificate available     | Yes           |
| Conforms with UKCA (Importer) | No            |
| Conforms with AS-I            | No            |
| ICAO Certification            | No            |
| Conforms with DNV             | No            |
| Conforms with RoHS CN         | No            |
| Conforms with VdS             | No            |
|                               |               |