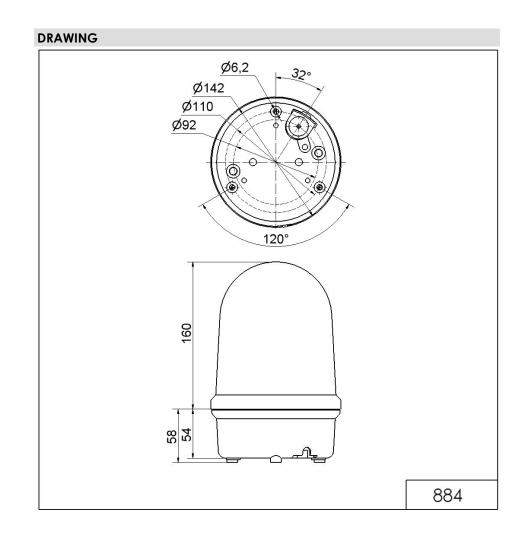

## Maxi free-standing Beacons / Revolving Signal Light 884 Rotating Beacon Fresnel 115-230VAC RD

i

Part No.: 884.130.60

| Height                                                                                                                                                                                                                                             | 218 mm                                                                                                  |
|----------------------------------------------------------------------------------------------------------------------------------------------------------------------------------------------------------------------------------------------------|---------------------------------------------------------------------------------------------------------|
| Diameter                                                                                                                                                                                                                                           | 142 mm                                                                                                  |
| Materials                                                                                                                                                                                                                                          | PC<br>PC/ABS                                                                                            |
| Dome colour                                                                                                                                                                                                                                        | Red                                                                                                     |
| Housing colour                                                                                                                                                                                                                                     | Black                                                                                                   |
| Protection category                                                                                                                                                                                                                                | IP65                                                                                                    |
| Connection                                                                                                                                                                                                                                         | Screw terminals                                                                                         |
| cross-sectional area maximum                                                                                                                                                                                                                       | 1,50mm <sup>2</sup> / 16AWG                                                                             |
| Cable entry                                                                                                                                                                                                                                        | Rubber pinch                                                                                            |
| Cable entry minimum                                                                                                                                                                                                                                | d = 5 mm                                                                                                |
| Cable entry maximum                                                                                                                                                                                                                                | d = 7 mm                                                                                                |
| Tension relief                                                                                                                                                                                                                                     | Pull-out protection                                                                                     |
| Type of fixing                                                                                                                                                                                                                                     | Base mounting                                                                                           |
| Working temperature minimum                                                                                                                                                                                                                        | -30°C                                                                                                   |
| Working temperature maximum                                                                                                                                                                                                                        | +50°C                                                                                                   |
| Weight with packaging                                                                                                                                                                                                                              | 809 g                                                                                                   |
| Product weight                                                                                                                                                                                                                                     | 721 g                                                                                                   |
| ELECTRICAL DATA                                                                                                                                                                                                                                    |                                                                                                         |
| Operating voltage                                                                                                                                                                                                                                  | 115-230∨                                                                                                |
| Operating voltage type                                                                                                                                                                                                                             | AC                                                                                                      |
| Operating voltage frequency                                                                                                                                                                                                                        | 50Hz                                                                                                    |
|                                                                                                                                                                                                                                                    |                                                                                                         |
| Operating voltage tolerance                                                                                                                                                                                                                        | +/- 10%                                                                                                 |
|                                                                                                                                                                                                                                                    | +/- 10%<br>230 VAC                                                                                      |
| Operating voltage tolerance                                                                                                                                                                                                                        |                                                                                                         |
| Operating voltage tolerance<br>Rated operational voltage                                                                                                                                                                                           | 230 VAC                                                                                                 |
| Operating voltage tolerance<br>Rated operational voltage<br>Rated operational current                                                                                                                                                              | 230 VAC<br>95 mA                                                                                        |
| Operating voltage tolerance<br>Rated operational voltage<br>Rated operational current<br>Rated inrush current                                                                                                                                      | 230 VAC<br>95 mA<br>1.400 mA                                                                            |
| Operating voltage tolerance<br>Rated operational voltage<br>Rated operational current<br>Rated inrush current<br>Protection class                                                                                                                  | 230 VAC<br>95 mA<br>1.400 mA<br>Protection class 2                                                      |
| Operating voltage tolerance<br>Rated operational voltage<br>Rated operational current<br>Rated inrush current<br>Protection class<br>Pollution degree                                                                                              | 230 VAC<br>95 mA<br>1.400 mA<br>Protection class 2<br>3                                                 |
| Operating voltage tolerance<br>Rated operational voltage<br>Rated operational current<br>Rated inrush current<br>Protection class<br>Pollution degree<br>Overvoltage category                                                                      | 230 VAC<br>95 mA<br>1.400 mA<br>Protection class 2<br>3<br>II                                           |
| Operating voltage tolerance<br>Rated operational voltage<br>Rated operational current<br>Rated inrush current<br>Protection class<br>Pollution degree<br>Overvoltage category<br>Isolation voltage                                                 | 230 VAC<br>95 mA<br>1.400 mA<br>Protection class 2<br>3<br>II                                           |
| Operating voltage tolerance<br>Rated operational voltage<br>Rated operational current<br>Rated inrush current<br>Protection class<br>Pollution degree<br>Overvoltage category<br>Isolation voltage<br><b>OPTICAL DATA</b>                          | 230 VAC<br>95 mA<br>1.400 mA<br>Protection class 2<br>3<br>II<br>Ui = 250V; Uimp = 2.500V               |
| Operating voltage tolerance<br>Rated operational voltage<br>Rated operational current<br>Rated inrush current<br>Protection class<br>Pollution degree<br>Overvoltage category<br>Isolation voltage<br><b>OPTICAL DATA</b><br>Light source          | 230 VAC<br>95 mA<br>1.400 mA<br>Protection class 2<br>3<br>II<br>Ui = 250V; Uimp = 2.500V               |
| Operating voltage tolerance<br>Rated operational voltage<br>Rated operational current<br>Rated inrush current<br>Protection class<br>Pollution degree<br>Overvoltage category<br>Isolation voltage<br>OPTICAL DATA<br>Light source<br>Light colour | 230 VAC<br>95 mA<br>1.400 mA<br>Protection class 2<br>3<br>II<br>Ui = 250V; Uimp = 2.500V<br>LED<br>Red |