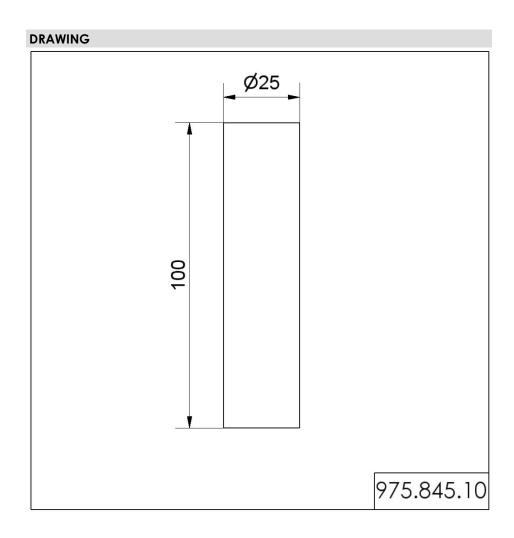

## KombiSIGN 50 / Accessories Tube D25mm 100mm long SR

i

Part No.: 975.845.10

| MECHANICAL DATA             |           |
|-----------------------------|-----------|
| Height                      | 100 mm    |
| Diameter                    | 25 mm     |
| Materials                   | Aluminium |
| Housing colour              | Silver    |
| Weight with packaging       | 30 g      |
| Product weight              | 30 g      |
| APPROVAL DATA               |           |
| WEEE                        | No        |
| Conforms with RED directive | No        |
| Conform with ATEX-directive | No        |
| Conforms with CCC           | No        |
| Conforms with UL            | No        |
| Conforms with FCC           | No        |
| Conforms with IC            | No        |
| EAC certificate available   | No        |
| Conforms with AS-I          | No        |
| ICAO Certification          | No        |
| Conforms with DNV           | No        |
| Conforms with RoHS CN       | No        |