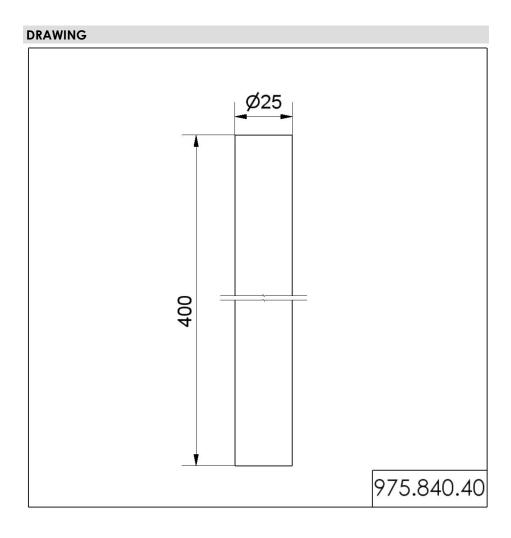

## Tube D25mm 400mm long SR

| MECHANICAL DATA       |           |  |
|-----------------------|-----------|--|
| Height                | 400 mm    |  |
| Diameter              | 25 mm     |  |
| Materials             | Aluminium |  |
| Housing colour        | Silver    |  |
| Weight with packaging | 120 g     |  |
| Product weight        | 120 g     |  |