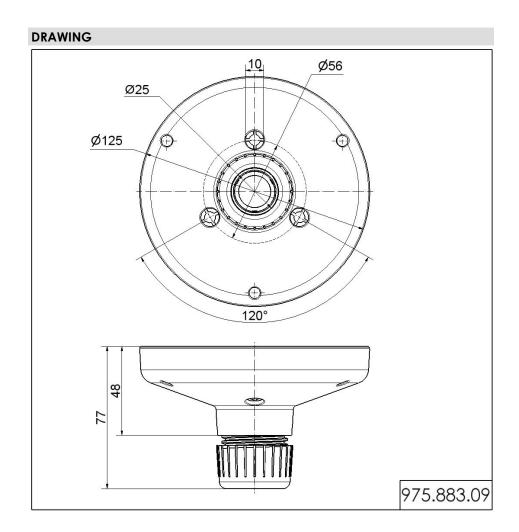

## LED-Permanent Light 280 / Accessories Tube adapter RM BK

i

Part No.: 975.883.09

| MECHANICAL DATA       |        |  |
|-----------------------|--------|--|
| Height                | 77 mm  |  |
| Diameter              | 125 mm |  |
| Materials             | PC/ABS |  |
| Housing colour        | Black  |  |
| Weight with packaging | 110 g  |  |
| Product weight        | 110 g  |  |