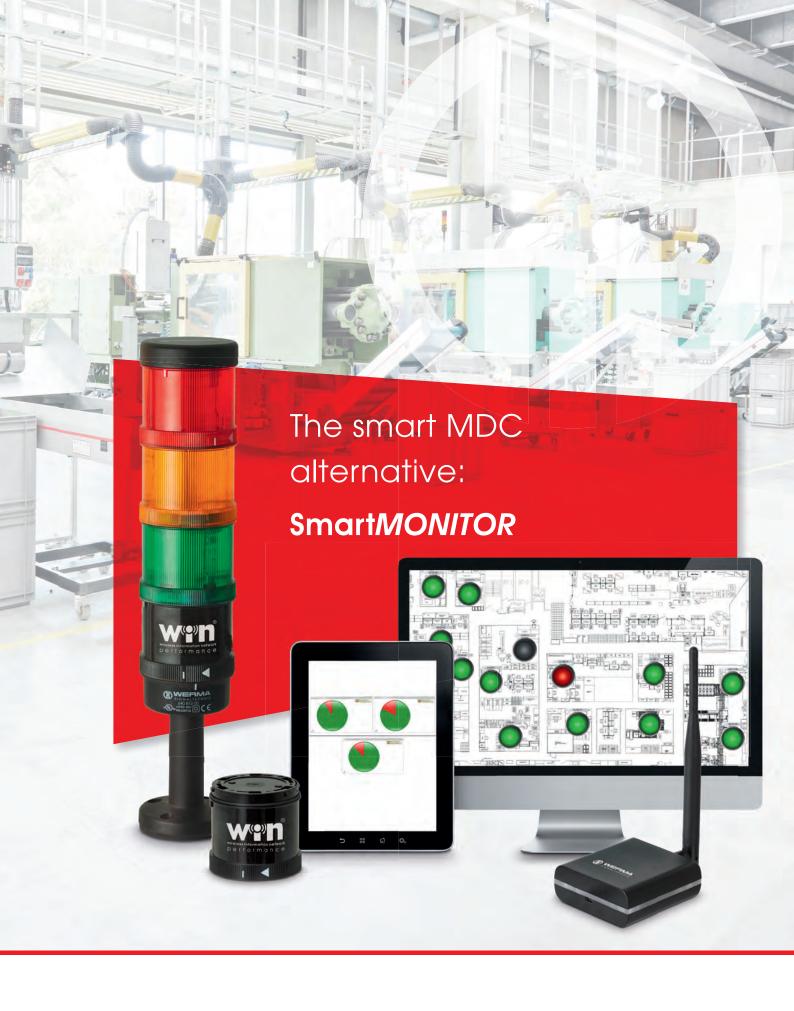

SmartMONITOR is a way to quickly and easily gather reliable data and optimize your manufacturing processes. It is a simple, wireless solution for analyzing your entire production facility at a glance.

You can react quickly, increase efficiency, document problems and keep up to date - if the status of a machine or workstation changes an email can be sent to the proper person.

SmartMONITOR consists of a wireless transmitter, wireless receiver, and the included software as well as optional signal towers.

## **Transmitter, Wireless Data Monitoring**

- Monitors the status and counts the output of up to 50 machines or workstations
- Data transferred wirelessly to the receiver
- Initiates processes, starts and stop machines
- Can be integrated with a signal tower as an additional element

## **Receiver, Secure Data Collection**

- Receives all the data sent by the transmitters in the network
- Transfers and saves the data to a Microsoft SQL database

## Software, Central Control Station (Included, has integrated analysis and reporting tools)

- Easy to install and leads you through a series of steps to establish an individual network
- Offers an overview of all machines, equipment, and workstations
- Retrospective analysis of data
- Process optimization
- React quickly to production disruptions
- Product reports
- Displays status condition of status light (if used)

## **Signal Lights (Optional)**

- Visual alerts
- Never miss a critical situation
- Everything is documented and the reports also show you how to improve your processes and productivity!

SmartMONITOR can help you with production monitoring, material flow, initiating processes and machine monitoring.