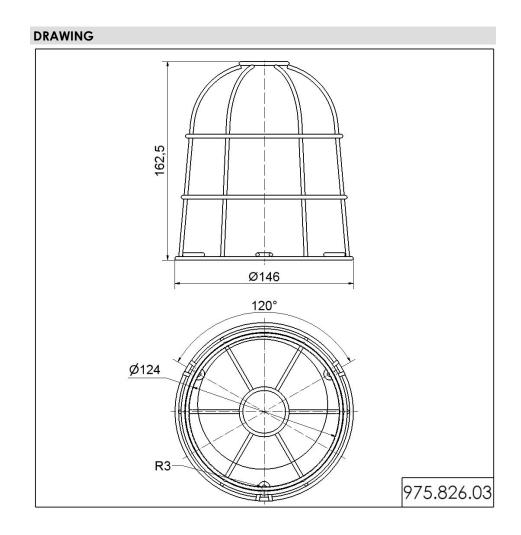

## Part No.: 975.826.03

| MECHANICAL DATA       |        |
|-----------------------|--------|
| Height                | 163 mm |
| Diameter              | 146 mm |
| Materials             | Steel  |
| Housing colour        | Silver |
| Weight with packaging | 136 g  |
| Product weight        | 136 g  |