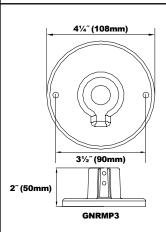

## **GN Gooseneck Decorative Arms**

GNRMP3P

**GNSMP3P** 

(Order Separately, Field Installed)

GNSWV3P Gooseneck Swivel 3/4" NPS Threads,

Platinum Finish. Includes Reducer Brushing to 1/2".

#### Replacement Wall Plates (Order Separately, Field Installed)

GNRMP3 Round Wall Mount Plate. Platinum Finish.

GNSMP3 Square Wall Mount Plate, Platinum Finish.

**GNA04330 Straight Rise** 