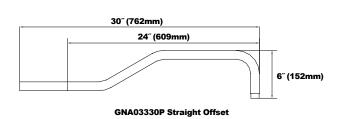

## **GN Gooseneck Decorative Arms**

| Example: GNA01336         | iPS .                                                                |                                             |                                                              |
|---------------------------|----------------------------------------------------------------------|---------------------------------------------|--------------------------------------------------------------|
|                           |                                                                      |                                             |                                                              |
| Model                     | Length                                                               | Color                                       | Mounting                                                     |
| GNA013<br>Classic Hook    | <b>36</b> =36″<br><b>30</b> =30″                                     | P=Platinum<br>C=Custom<br>(Consult Factory) | S=Square Wall Mount<br>R=Round Wall Mount<br>N=No Wall Mount |
| GNA023<br>Straight        | <b>30</b> =30"<br><b>24</b> =24"<br><b>18</b> =18"<br><b>12</b> =12" |                                             |                                                              |
| GNA033<br>Straight Offset | <b>30</b> =30"<br><b>24</b> =24"                                     |                                             |                                                              |
| GNA043<br>Straight Rise   | <b>30</b> =30″                                                       |                                             |                                                              |
| GNA053<br>Round Hook      | <b>30</b> =30"<br><b>24</b> =24"<br><b>18</b> =18"                   |                                             |                                                              |