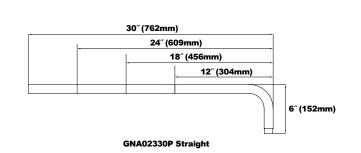

## **GN Gooseneck Decorative Arms**

| Example: GNA01336         | iPS .                                                                |                                             |                                                              |
|---------------------------|----------------------------------------------------------------------|---------------------------------------------|--------------------------------------------------------------|
|                           |                                                                      |                                             |                                                              |
| Model                     | Length                                                               | Color                                       | Mounting                                                     |
| GNA013<br>Classic Hook    | <b>36</b> =36″<br><b>30</b> =30″                                     | P=Platinum<br>C=Custom<br>(Consult Factory) | S=Square Wall Mount<br>R=Round Wall Mount<br>N=No Wall Mount |
| GNA023<br>Straight        | <b>30</b> =30"<br><b>24</b> =24"<br><b>18</b> =18"<br><b>12</b> =12" |                                             |                                                              |
| GNA033<br>Straight Offset | <b>30</b> =30"<br><b>24</b> =24"                                     |                                             |                                                              |
| GNA043<br>Straight Rise   | <b>30</b> =30″                                                       |                                             |                                                              |
| GNA053<br>Round Hook      | <b>30</b> =30"<br><b>24</b> =24"<br><b>18</b> =18"                   |                                             |                                                              |