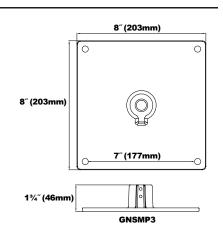

## **GN Gooseneck Decorative Arms**

GNRMP3P

**GNSMP3P** 

(Order Separately, Field Installed)

GNSWV3P Gooseneck Swivel 3/4" NPS Threads,

Platinum Finish. Includes Reducer Brushing to 1/2".

#### Replacement Wall Plates (Order Separately, Field Installed)

GNRMP3 Round Wall Mount Plate. Platinum Finish.

GNSMP3 Square Wall Mount Plate, Platinum Finish.

**GNA04330 Straight Rise** 