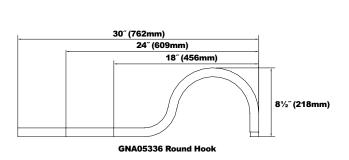

## **GN Gooseneck Decorative Arms**

| Example: GNA01336         | iPS .                                                                |                                             |                                                              |
|---------------------------|----------------------------------------------------------------------|---------------------------------------------|--------------------------------------------------------------|
|                           |                                                                      |                                             |                                                              |
| Model                     | Length                                                               | Color                                       | Mounting                                                     |
| GNA013<br>Classic Hook    | <b>36</b> =36″<br><b>30</b> =30″                                     | P=Platinum<br>C=Custom<br>(Consult Factory) | S=Square Wall Mount<br>R=Round Wall Mount<br>N=No Wall Mount |
| GNA023<br>Straight        | <b>30</b> =30"<br><b>24</b> =24"<br><b>18</b> =18"<br><b>12</b> =12" |                                             |                                                              |
| GNA033<br>Straight Offset | <b>30</b> =30"<br><b>24</b> =24"                                     |                                             |                                                              |
| GNA043<br>Straight Rise   | <b>30</b> =30″                                                       |                                             |                                                              |
| GNA053<br>Round Hook      | <b>30</b> =30"<br><b>24</b> =24"<br><b>18</b> =18"                   |                                             |                                                              |