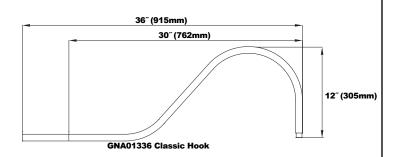

## **GN Gooseneck Decorative Arms**

| Example: GNA01336         | iPS .                                                                |                                             |                                                              |
|---------------------------|----------------------------------------------------------------------|---------------------------------------------|--------------------------------------------------------------|
|                           |                                                                      |                                             |                                                              |
| Model                     | Length                                                               | Color                                       | Mounting                                                     |
| GNA013<br>Classic Hook    | <b>36</b> =36″<br><b>30</b> =30″                                     | P=Platinum<br>C=Custom<br>(Consult Factory) | S=Square Wall Mount<br>R=Round Wall Mount<br>N=No Wall Mount |
| GNA023<br>Straight        | <b>30</b> =30"<br><b>24</b> =24"<br><b>18</b> =18"<br><b>12</b> =12" |                                             |                                                              |
| GNA033<br>Straight Offset | <b>30</b> =30"<br><b>24</b> =24"                                     |                                             |                                                              |
| GNA043<br>Straight Rise   | <b>30</b> =30″                                                       |                                             |                                                              |
| GNA053<br>Round Hook      | <b>30</b> =30"<br><b>24</b> =24"<br><b>18</b> =18"                   |                                             |                                                              |