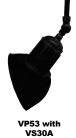

# These arms can be used with the following fixtures:

All fixtures shown mounted.