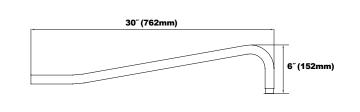

#### Replacement Wall Plates (Order Separately, Field Installed)

GNRMP3 Round Wall Mount Plate. Platinum Finish.

GNSMP3 Square Wall Mount Plate, Platinum Finish.

**GNA04330 Straight Rise** 