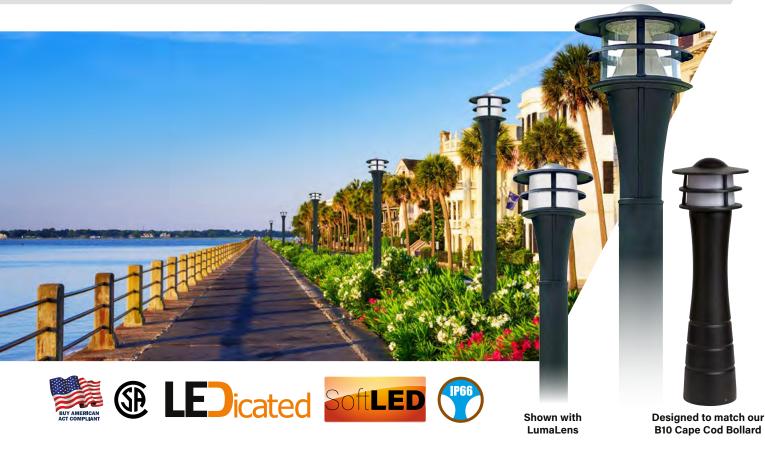

## DuraLED Cape Cod PRODUCTS INC. A QSSI Company DuraLED Cape Cod Post Top Coastal Series, PB10

The Cape Cod PB10Q Post Top Luminaire provides walkway and area lighting and complements our B10 Bollard. Opal LumaLens diffusers offers excellently controlled, uniform lighting. Clear Lens with white cone reflector provide wide spread distribution. Typical applications include pedestrian areas, walkways, and landscape accents.

- · Energy savings of 80% or more versus comparable metal halide luminaires
- Opal LumaLens for soft lighting with uplight component or clear lens with white cone for increased efficiency
- Type V optical distribution
- Designed to match our B10 Cape Cod Bollard
- · Vandal-resistant, UV-stabilized opal or clear polycarbonate lens protects internal components
- 10-28 watts, DuraLED arrays with a range of 500-2,800 lumens, to easily replace legacy 70-100 watt HID systems
- Available in 3000K, 4000K and 5000K CCT (others available by special order)

Catalog Number: PB10Q1X19U\*K∎♦ (\*3K, 4K, 5K; ■C=Clear with White Cone, L=LumaLens; ♦B=Black, Z-Bronze) Available Q4 2021

Preliminary, specifications subject to change. Refer to published specification sheet for most current information