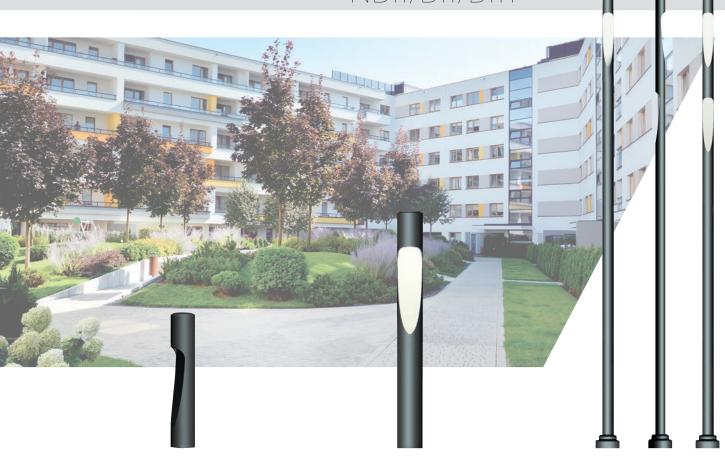

## DuraLED Pathway/ Bollard/Light Column

4.5" Dia. X 25.75" High

4.5" Dia. X 43.25" High

4.5" Dia. X 8, 10, 12' High

## **NB11 PATHWAY**

- 20W Light Engine, 3K, 4K, 5K LED
- Cast Aluminum IP65 Wet Location
- Asymmetric Pathway Illumination

## **B11 BOLLARD**

- 20W Light Engine, 3K, 4K, 5K LED
- Cast Aluminum IP65 Wet Location
- Fully Shielded Walkway Distribution

## **B11T LIGHT COLUMN**

- Single or Twin 20W Light Engines, 3K, 4K, 5K LED
- Twin Light Engines on Same Side or at 180°
- Cast Aluminum Heavy Duty Anchor Base with Cover

The B11 family of architecturally styled Pathway, Bollard and Light Columns offers a unique contoured form factor to provide Designers with scaled design elements for exterior pedestrian spaces. The fully shielded 20W light engine has optics to eliminate LED source glare. Ideal for building plazas, walkway illumination and architectural accents to denote building entrances and points of interest.