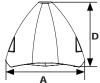

## DuraLED Wall Mount Cutoff Luminaire WPC30

**Dimensions** 

Width (D)

Length (B) Height (A) 12½" (319mm) 6¾" (168mm) 10¼" (262mm)

The WPC30 Wall Mount Cutoff Luminaire combines aesthetics and installer-friendly features for building entrance, balconies, stairwells, and walkway lighting projects. The IP66 sealed LED housing offers excellent optical control and heat dissipation for long life. The smooth sculptured geometric shape blends with any architectural style. The opal LumaLens provides soft visually comfortable illumination. WPC30 is perfect for Multi-family residential, commercial office parks, dormitories, medical office, and industrial park exterior building projects