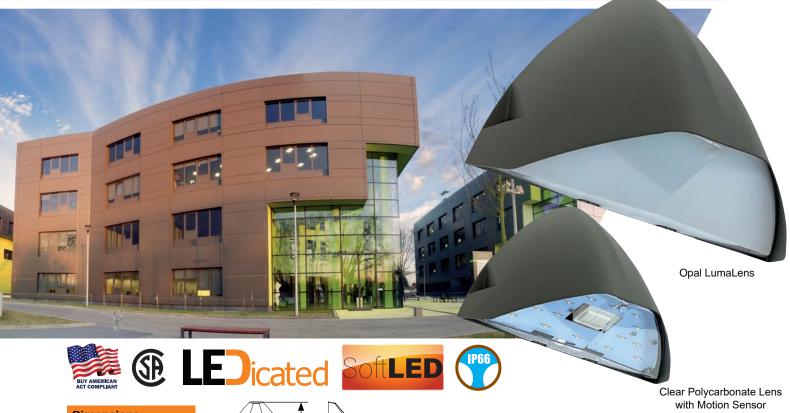

## DuraLED Wall Mount Cutoff Luminaire WPC30

**Dimensions** 

Width (D)

Length (B) Height (A) 12½" (319mm) 6¾" (168mm) 10¼" (262mm)

The WPC30 Wall Mount Cutoff Luminaire combines aesthetics and installer-friendly features for building entrance, balconies, stairwells, and walkway lighting projects. The IP66 sealed LED housing offers excellent optical control and heat dissipation for long life. The smooth sculptured geometric shape blends with any architectural style. The opal LumaLens provides soft visually comfortable illumination. WPC30 is perfect for Multi-family residential, commercial office parks, dormitories, medical office, and industrial park exterior building projects

- · Diecast aluminum housing
- · Textured architectural bronze powdercoat finish over a chromate conversion coating
- · Nickel-plated stainless steel hardware
- · LED array is mounted to an integral diecast aluminum heatsink
- · Easy Hang wall mount system fits over standard 4" box
- 14 or 22 Array watts 1,480 to 2,870 delivered lumens, 3K, 4K, 5K CCT
- 120-277VAC or 347VAC driver, 0-10V dimming, IP 67 fully potted driver
- Optics output includes IES Type IV and V
- · Lens options include one-piece polycarbonate clear or opal LumaLens
- · Integral photocell or microwave motion sensor, fusing, surge protection, and battery backup available