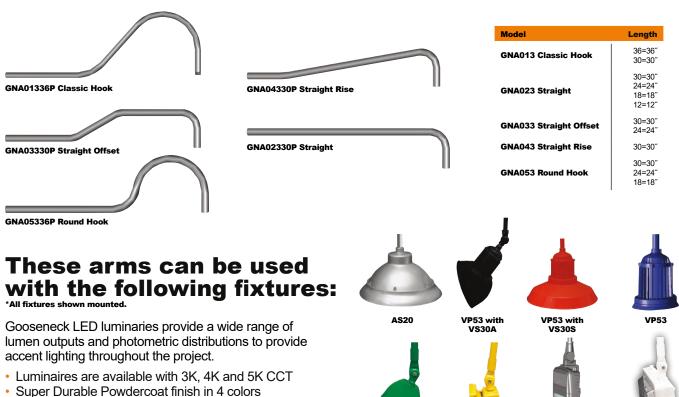

## Gooseneck Decorative Arms

The Gooseneck decorative arms GN series is the contemporary style you seek for your exterior wall mounted adjustable luminaires needs. Engineered for maximum durability, each Gooseneck is made using heavy duty aluminum and offers 5 different arm designs with two wall plates. The Gooseneck decorative arms provide a classic design appearance for retail centers, universities, restaurants, service stations, and facilities needing architectural styled accent lighting.

Preliminary, specifications subject to change. Refer to published specification sheet for most current information.

Rev. 021522

LED 18w-43w; 50w to 175w HID replacement

CSA: Listed for Wet Locations, IP66Custom color on special order.