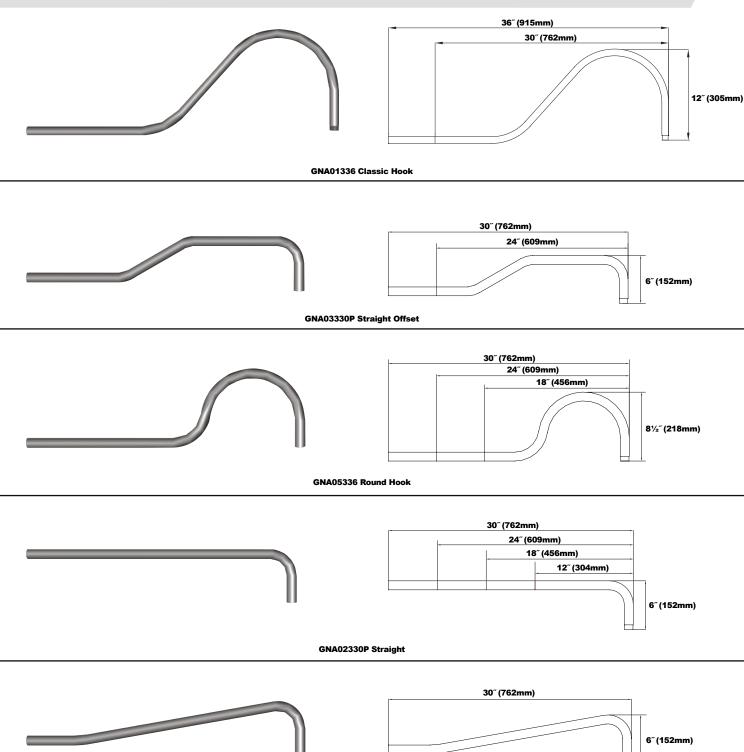

## Gooseneck Decorative Arms

Preliminary, specifications subject to change. Refer to published specification sheet for most current information.

**GNA04330 Straight Rise** 

Rev. 021522