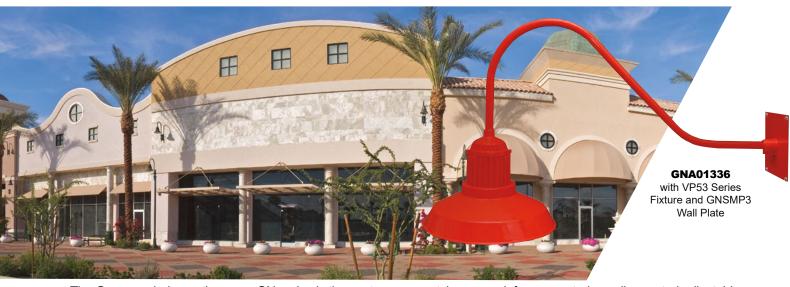

## Gooseneck Decorative Arms

The Gooseneck decorative arms GN series is the contemporary style you seek for your exterior wall mounted adjustable luminaires needs. Engineered for maximum durability, each Gooseneck is made using heavy duty aluminum and offers 5 different arm designs with two wall plates. The Gooseneck decorative arms provide a classic design appearance for retail centers, universities, restaurants, service stations, and facilities needing architectural styled accent lighting.