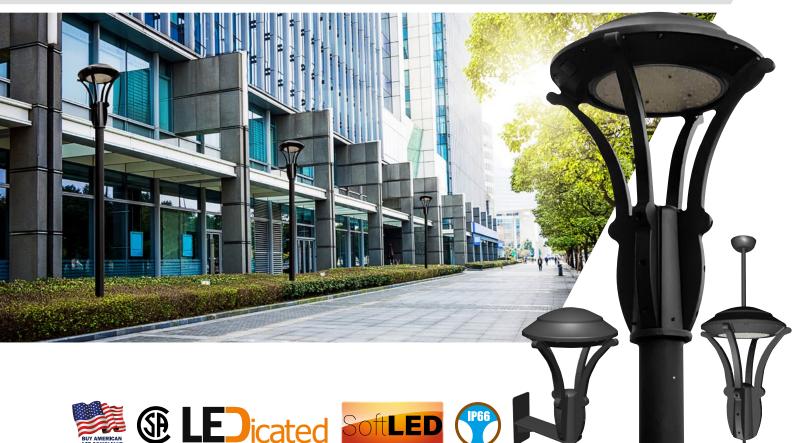

## Nautilus LED Post Top Luminaire WM21

Wall Mount

Pendant Mount

The Nautilus DuraLED Post Top Luminaire combines contemporary aesthetics and installer-friendly features for roadway, area, and walkway lighting projects. Its historically inspired traditional form uses smooth sweeping arms with articulated base fitter, and provides delivered lumens exceeding typical 250W MH fixtures. The IP66 sealed LED light engine offers excellent optical control and heat dissipation for long life. Open frame full cutoff optics control glare and an optional opal LumaLens provide visually soft illumination. The Nautilus is perfect for multi-family residential projects, retail centers, town center streets, and institutional projects.

- Diecast aluminum Luminaire 21" diameter x 27.75" high
- Optional one-piece polycarbonate opal LumaLens available
- · Open frame has zero uplight to minimize light pollution and protect the night skies
- 37-140 Array watts 4,300 to 18,600 delivered lumens, 3K, 4K, 5K CCT
- · LED array is mounted in an IP66 sealed rotatable Light Engine with integral diecast aluminum heat sink
- Light Engine includes Integral Optics clear polycarbonate lens, IES Types I, II, III, IV and V
- IP67 fully potted 120-277VAC or 347-480VAC driver
- Diecast aluminum slip fitter for 3" x 3" tenon
- Twist-lock photocell, fusing, surge protection and battery backup available