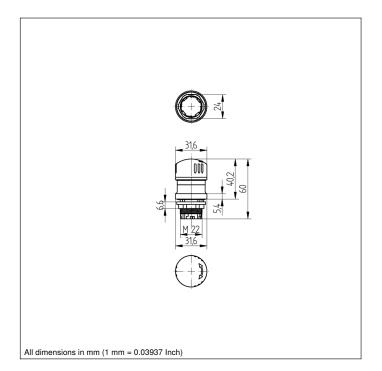

## **Technical Data**

| Electrical Data              |            |
|------------------------------|------------|
| Temperature Range            | -3070 °C   |
| Storage temperature          | -5085 °C   |
| Mechanical Data              |            |
| Housing Material             | Plastic    |
| Service Life (Activations)   | 50000      |
| Degree of Protection         | IP65/IP69K |
| Installation Type            | Mounting   |
| Installation opening         | 22,3 mm    |
| Unlocking                    | turning    |
| Function                     |            |
| Switching position indicator | yes        |
| Applicable contact block     | SC20I01S   |
|                              | SC21I01S   |