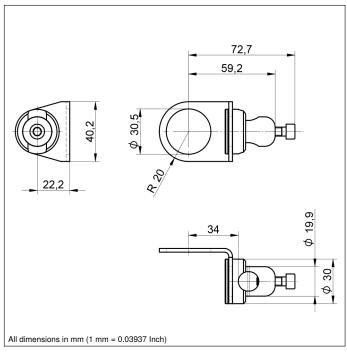

## **Technical Data**

| Mechanical Data                  |                     |
|----------------------------------|---------------------|
| Material Mounting Head           | Stainless Steel V2A |
| Material Mounting Plate          | Stainless Steel V2A |
| for Round Profile Diameter       | 813 mm              |
| Packaging unit                   | 1 Piece             |
| Mounting Number                  | 130                 |
| Suitable Mounting Technology No. | 550                 |