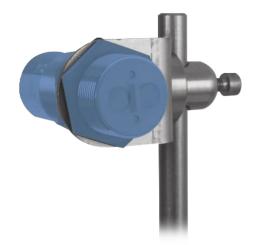

## Mounting for M30 × 1,5

## W30S12VA

Part Number

**✓** RoHS

- Flexible alignment options
- For M30 × 1,5
- Simple installation
- Stainless steel

The mounting system allows to adjust sensors and reflectors and to turn them around 360 degrees in horizontal and vertical direction.