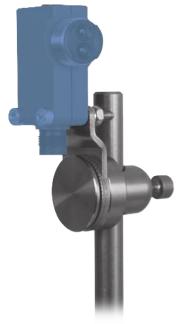

- Aluminum
- Flexible alignment options
- For 56,5 × 26 × 16 mm
- Simple installation

The mounting system allows to adjust sensors and reflectors and to turn them around 360 degrees in horizontal and vertical direction.