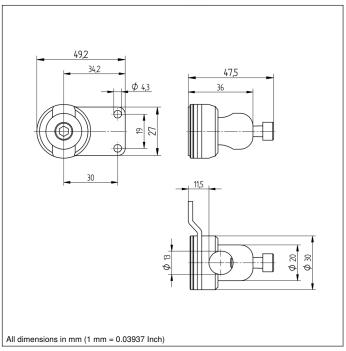

## **Technical Data**

| Mechanical Data                  |                     |
|----------------------------------|---------------------|
| Material Mounting Head           | Aluminum            |
| Material Mounting Plate          | Stainless Steel V2A |
| for Round Profile Diameter       | 813 mm              |
| Packaging unit                   | 1 Piece             |
| Mounting Number                  | 370                 |
| Suitable Mounting Technology No. | 550                 |