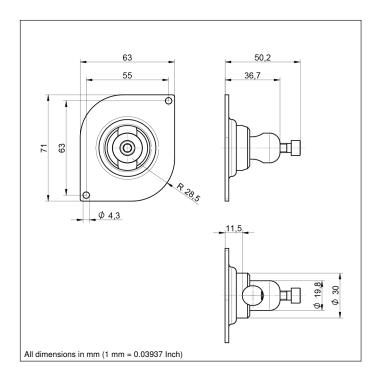

## Mounting for 71 × 63 × 27/30 mm (P1EL2xx/3E)

## **Technical Data**

| Mechanical Data                  |                     |
|----------------------------------|---------------------|
| Material Mounting Head           | Stainless Steel V2A |
| Material Mounting Plate          | Stainless Steel V2A |
| for Round Profile Diameter       | 813 mm              |
| Packaging unit                   | 1 Piece             |
| Mounting Number                  | 932                 |
| Suitable Mounting Technology No. | 550                 |