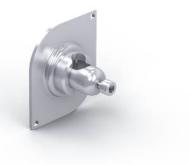

## Mounting for 71 × 63 × 27/30 mm (P1EL2xx/3E)

- Flexible alignment options
- Simple installation
- Stainless steel

The mounting system allows to adjust sensors and reflectors and to turn them around 360 degrees in horizontal and vertical direction.