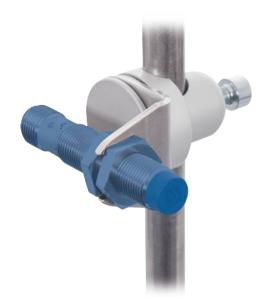

- Aluminum
- Flexible alignment options
- For M12 × 1
- Quick and easy alignment via innovative mounting bracket
- Simple installation

The mounting system allows to adjust sensors and reflectors and to turn them around 360 degrees in horizontal and vertical direction.