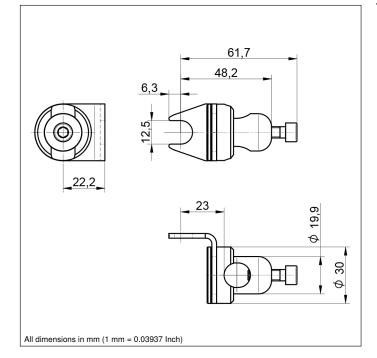

## **Technical Data**

| Mechanical Data                  |                     |
|----------------------------------|---------------------|
| Material Mounting Head           | Aluminum            |
| Material Mounting Plate          | Stainless Steel V2A |
| for Round Profile Diameter       | 813 mm              |
| Packaging unit                   | 1 Piece             |
| Mounting Number                  | 170                 |
| Suitable Mounting Technology No. | 550                 |