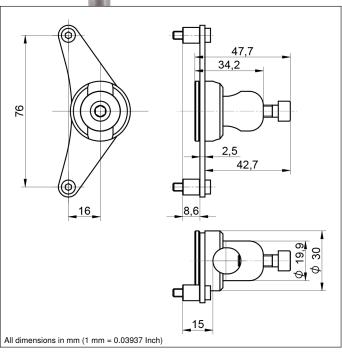

## **Technical Data**

| Mechanical Data                  |                     |
|----------------------------------|---------------------|
| Material Mounting Head           | Stainless Steel V2A |
| Material Mounting Plate          | Stainless Steel V2A |
| for Round Profile Diameter       | 813 mm              |
| Packaging unit                   | 1 Piece             |
| Mounting Number                  | 570                 |
| Suitable Mounting Technology No. | 550                 |