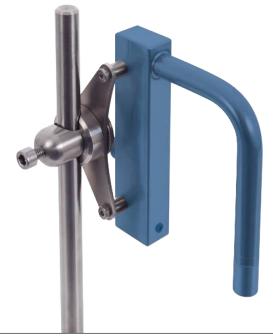

## **Mounting** for Stainless Steel Fork Sensor

- Flexible alignment options
- For stainless steel fork sensor
- Simple installation
- Stainless steel

The mounting system allows to adjust sensors and reflectors and to turn them around 360 degrees in horizontal and vertical direction.