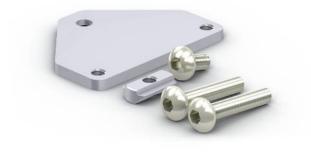

- Flexible alignment options
- Included: 1 × adapter plate, 1 × M3×4 screw, 1 × slot nut, 2 × M3×14 screws
- Suitable for installing the 1K format on ZBPW mounting profiles

The mounting system offers flexible alignment options thanks to an adapter plate. The miniature design is fastened to the adapter plate with oval head screws. The adapter plate is fastened to the mounting profile with a slot nut and oval head screw.