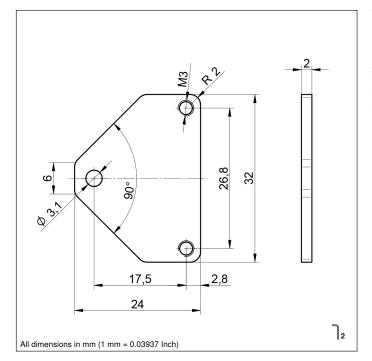

## **Technical Data**

| Mechanical Data          |                                                                         |
|--------------------------|-------------------------------------------------------------------------|
| Diameter                 | 3,1 mm                                                                  |
| Thread                   | M3                                                                      |
| Length                   | 14 mm                                                                   |
| Installation Type        | Aluminum profile with<br>T-slot                                         |
| Mounting Type            | Adapter plate                                                           |
| Mounting Type            | Slot nut                                                                |
| Material Mounting Plate  | Aluminum; 3.3315                                                        |
| Screw material           | Stainless Steel                                                         |
| Slot nut material        | Stainless Steel                                                         |
| Surface treatment        | Clear anodized                                                          |
| For edge length          | 10 × 10 mm                                                              |
| Sensor tightening torque | 0,3 Nm                                                                  |
| Scope of delivery        | 1 × adapter plate, 1 ×<br>M3×4 screw, 1 × slot<br>nut, 2 × M3×14 screws |
| Packaging unit           | 1 Piece                                                                 |