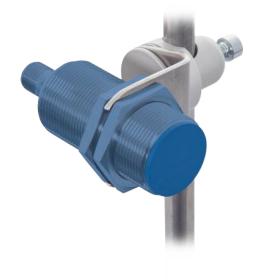

## Mounting for M30 × 1,5

- Aluminum
- Flexible alignment options
- For M30 × 1,5
- Quick and easy alignment via innovative mounting bracket
- Simple installation

The mounting system allows to adjust sensors and reflectors and to turn them around 360 degrees in horizontal and vertical direction.