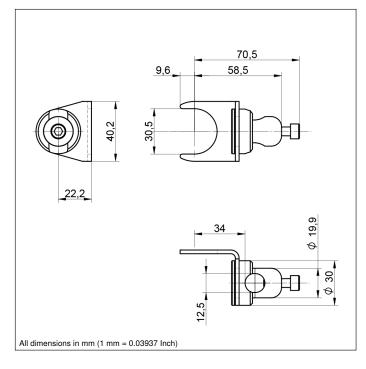

## **Technical Data**

| Mechanical Data                  |                     |
|----------------------------------|---------------------|
| Material Mounting Head           | Aluminum            |
| Material Mounting Plate          | Stainless Steel V2A |
| for Round Profile Diameter       | 812,5 mm            |
| Packaging unit                   | 1 Piece             |
| Mounting Number                  | 130                 |
| Suitable Mounting Technology No. | 550                 |