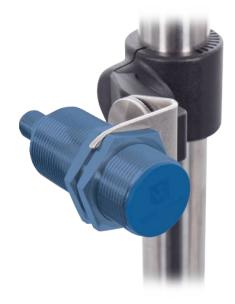

## Mounting for M30 × 1,5

- Flexible alignment options
- For M30 × 1,5
- Plastic
- Quick and easy alignment via innovative mounting bracket
- Simple installation

The mounting system allows to adjust sensors and reflectors and to turn them around 360 degrees in horizontal and vertical direction.