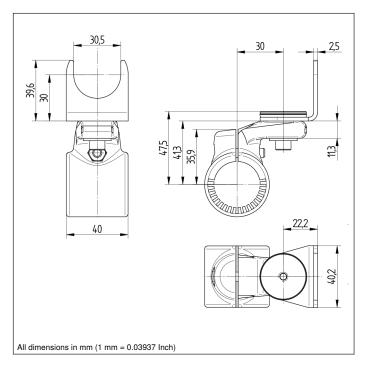

## **Technical Data**

| Mechanical Data            |                     |
|----------------------------|---------------------|
| Material Mounting Head     | Plastic PA          |
| Material Mounting Plate    | Stainless Steel V2A |
| for Round Profile Diameter | 30 mm               |
| Packaging unit             | 1 Piece             |
| Mounting Number            | 130                 |