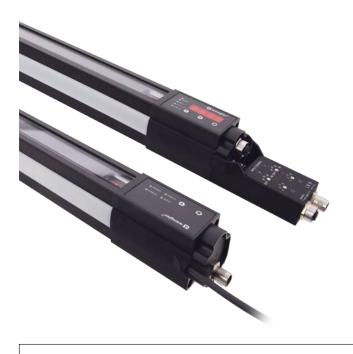

## **LED Indicator Set**

for safety field height of 460 mm

- Avoidance of inadvertent ESPE resolution settings
- Quick identification of ESPE operating states
- Visualization of operating states in different colors

The LED indicators indicate the operating states of SEFG safety light curtains and SEFB multi-light arrays in color. Depending on the utilized signal output, users can choose between four colors (RGBW) and select the desired light intensity. The setting is entered via the connection unit.