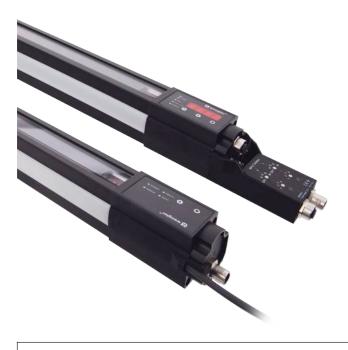

## LED Indicator Set

for safety field height of 910 mm

## **Z99G006**

Part Number

- Avoidance of inadvertent ESPE resolution settings
- Quick identification of ESPE operating states
- Visualization of operating states in different colors

The LED indicators indicate the operating states of SEFG safety light curtains and SEFB multi-light arrays in color. Depending on the utilized signal output, users can choose between four colors (RGBW) and select the desired light intensity. The setting is entered via the connection unit.