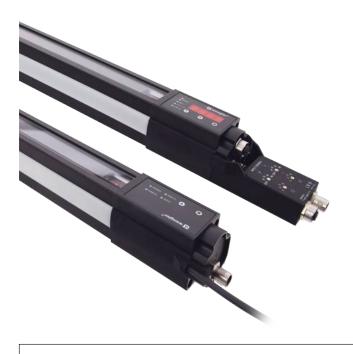

## **LED Indicator Set**

for safety field height of 1211 mm

## **Z99G008**

Part Number

**Technical Data** 

| Optical Data         |                                    |
|----------------------|------------------------------------|
| Light Source         | RGBW                               |
| Electrical Data      |                                    |
| Supply Voltage       | 20,428,8 V DC                      |
| Temperature Range    | 055 °C                             |
| Power                | 24 W                               |
| Mechanical Data      |                                    |
| Brightness setting   | 4 levels                           |
| Degree of Protection | IP20                               |
| LED indicator        | For safety field height of 1211 mm |

- Avoidance of inadvertent ESPE resolution settings
- Quick identification of ESPE operating states
- Visualization of operating states in different colors

The LED indicators indicate the operating states of SEFG safety light curtains and SEFB multi-light arrays in color. Depending on the utilized signal output, users can choose between four colors (RGBW) and select the desired light intensity. The setting is entered via the connection unit.