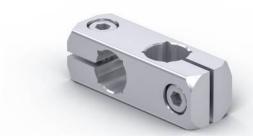

- Connects the mounting profile and rods vertically to each other
- Screw-type technology
- Suitable for mounting profiles and round bars

The mounting clamps function as a connection technology and can be clamped onto mounting profiles and/or rods.