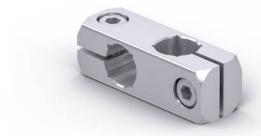

- Connects the mounting profile and rods vertically to each other
- Screw-type technology
- Suitable for mounting profiles and round bars

The mounting clamps function as a connection technology and can be clamped onto mounting profiles and/or rods.