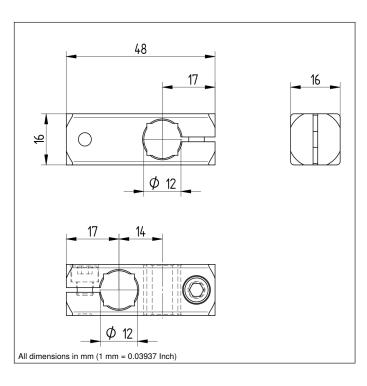

## **Technical Data**

| Mechanical Data                  |                     |
|----------------------------------|---------------------|
| Thread                           | M5                  |
| Installation Type                | Profile             |
| Installation Type                | Round bar           |
| Mounting Type                    | Slotted clamp screw |
| Material                         | Aluminum            |
| Screw material                   | Stainless Steel     |
| for Round Profile Diameter       | 12 mm               |
| For edge length                  | 10 × 10 mm          |
| Packaging unit                   | 1 Piece             |
| Mounting Number                  | 180                 |
| Suitable Mounting Technology No. | 550                 |