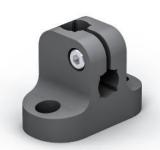

- Easy installation on aluminum system profiles
- For use with a socket head cap screw (M5) and slot nuts\*
- Optional mounting on plates
- Screw-type technology

Ø 12 Ø 12 ⊒ 10 Ф 40 56 All dimensions in mm (1 mm = 0.03937 Inch)

\* not included

The mounting clamps function as rod profile holders and can be mounted on aluminum profiles, for example. Mounting profiles and rods can be inserted and clamped from above and to the side.