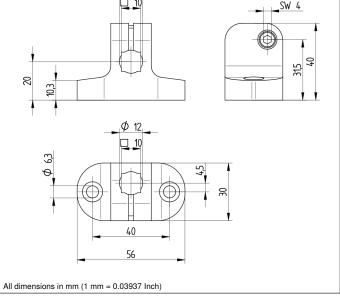

- Easy installation on aluminum system profiles
- For use with a socket head cap screw (M5) and slot nuts\*
- Optional mounting on plates
- Screw-type technology

Ø 12 Ø 12 ⊒ 10 Ф 40 56 All dimensions in mm (1 mm = 0.03937 Inch)