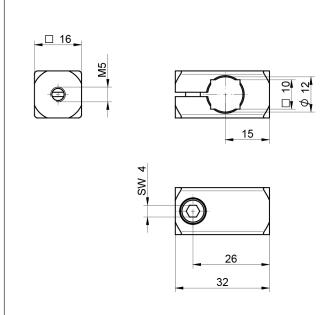

## **Retaining Clamp** for Ø 12 mm mounting bar/10 × 10 mm mounting profile

## **Technical Data**

| Mechanical Data                  |                     |
|----------------------------------|---------------------|
| Thread                           | M5                  |
| Installation Type                | Profile             |
| Installation Type                | Round bar           |
| Mounting Type                    | Slotted clamp screw |
| Material                         | Aluminum            |
| for Round Profile Diameter       | 12 mm               |
| For edge length                  | 10 × 10 mm          |
| Clamp retainer tightening torque | 3 Nm                |
| Packaging unit                   | 1 Piece             |
| Mounting Number                  | 180                 |
| Suitable Mounting Technology No. | 550                 |