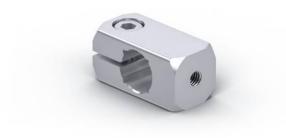

## **Retaining Clamp** for Ø 12 mm mounting bar/10 × 10 mm mounting profile

- Parallel shifting possible without adjusting the angle
- Reflector holder for M5 screw mounting type
- Sensor holder in combination with Z1KC002 adapter
- Suitable for square and round bars

The mounting clamps function as a connection technology and can be clamped onto mounting profiles and/or rods.