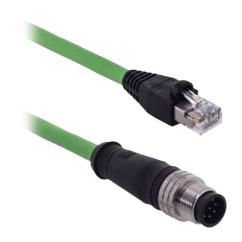

## Connection Cable M12 × 1; 8-pin - RJ45; 8-pin

- Plug M12 × 1, straight • Plug RJ45, 8-pin