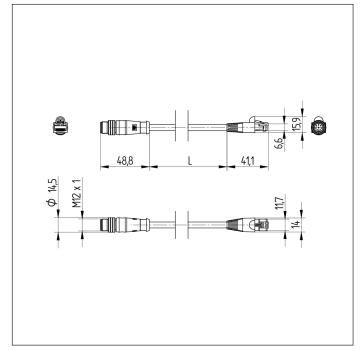

## ZCYV001

| Mechanical Data          |                      |
|--------------------------|----------------------|
| Connection 1             | Plug, straight       |
| Connection mode 1        | M12 × 1, 8-pin       |
| Connection 2             | Plug, straight       |
| Connection mode 2        | RJ45, 8-pin          |
| Cable Length             | 2 m                  |
| Outer diameter (d)       | 6,4 mm               |
| Wire cross-section       | 0,14 mm <sup>2</sup> |
| Degree of Protection     | IP67                 |
| Temperature Range        | -2560 °C             |
| Cable Jacket Material    | PUR                  |
| Material Wire Insulation | PE                   |
| Material Sleeve Nut      | CuZn, nickel-plated  |
| Category                 | CAT 5E               |
| Screened                 | yes                  |
| Halogen-free             | yes                  |
| Packaging unit           | 1 Piece              |
| Connection Diagram No.   | S63                  |
| Connection Equipment No. | 88                   |