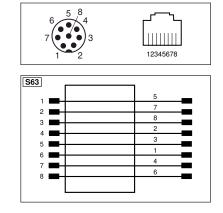

## ZCYV001

| Mechanical Data          |                      |
|--------------------------|----------------------|
| Connection 1             | Plug, straight       |
| Connection mode 1        | M12 × 1, 8-pin       |
| Connection 2             | Plug, straight       |
| Connection mode 2        | RJ45, 8-pin          |
| Cable Length             | 2 m                  |
| Outer diameter (d)       | 6,4 mm               |
| Wire cross-section       | 0,14 mm <sup>2</sup> |
| Degree of Protection     | IP67                 |
| Temperature Range        | -2560 °C             |
| Cable Jacket Material    | PUR                  |
| Material Wire Insulation | PE                   |
| Material Sleeve Nut      | CuZn, nickel-plated  |
| Category                 | CAT 5E               |
| Screened                 | yes                  |
| Halogen-free             | yes                  |
| Packaging unit           | 1 Piece              |
| Connection Diagram No.   | S63                  |
| Connection Equipment No. | 88                   |