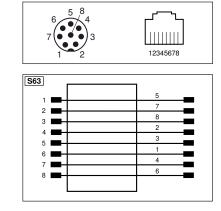

## ZCYV002

| Mechanical Data          |                      |
|--------------------------|----------------------|
| Connection 1             | Plug, straight       |
| Connection mode 1        | M12 × 1, 8-pin       |
| Connection 2             | Plug, straight       |
| Connection mode 2        | RJ45, 8-pin          |
| Cable Length             | 5 m                  |
| Outer diameter (d)       | 6,4 mm               |
| Wire cross-section       | 0,14 mm <sup>2</sup> |
| Degree of Protection     | IP67                 |
| Temperature Range        | -2560 °C             |
| Cable Jacket Material    | PUR                  |
| Material Wire Insulation | PE                   |
| Material Sleeve Nut      | CuZn, nickel-plated  |
| Category                 | CAT 5E               |
| Screened                 | yes                  |
| Halogen-free             | yes                  |
| Packaging unit           | 1 Piece              |
| Connection Diagram No.   | S63                  |
| Connection Equipment No. | 88                   |