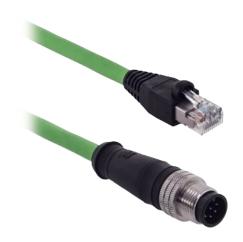

## Connection Cable M12 × 1; 8-pin - RJ45; 8-pin

- Plug M12 × 1, straight
- Plug RJ45, 8-pin