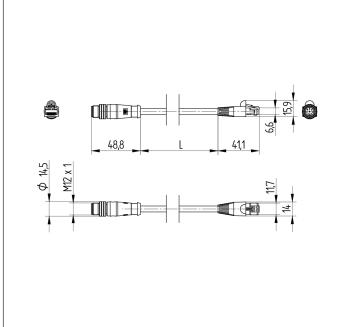

## ZCYV002

| Mechanical Data          |                      |
|--------------------------|----------------------|
| Connection 1             | Plug, straight       |
| Connection mode 1        | M12 × 1, 8-pin       |
| Connection 2             | Plug, straight       |
| Connection mode 2        | RJ45, 8-pin          |
| Cable Length             | 5 m                  |
| Outer diameter (d)       | 6,4 mm               |
| Wire cross-section       | 0,14 mm <sup>2</sup> |
| Degree of Protection     | IP67                 |
| Temperature Range        | -2560 °C             |
| Cable Jacket Material    | PUR                  |
| Material Wire Insulation | PE                   |
| Material Sleeve Nut      | CuZn, nickel-plated  |
| Category                 | CAT 5E               |
| Screened                 | yes                  |
| Halogen-free             | yes                  |
| Packaging unit           | 1 Piece              |
| Connection Diagram No.   | S63                  |
| Connection Equipment No. | 88                   |