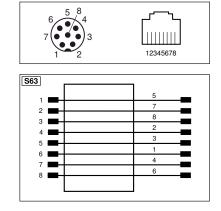

## ZCYV003

| Mechanical Data          |                      |
|--------------------------|----------------------|
| Connection 1             | Plug, straight       |
| Connection mode 1        | M12 × 1, 8-pin       |
| Connection 2             | Plug, straight       |
| Connection mode 2        | RJ45, 8-pin          |
| Cable Length             | 10 m                 |
| Outer diameter (d)       | 6,4 mm               |
| Wire cross-section       | 0,14 mm <sup>2</sup> |
| Degree of Protection     | IP67                 |
| Temperature Range        | -2560 °C             |
| Cable Jacket Material    | PUR                  |
| Material Wire Insulation | PE                   |
| Material Sleeve Nut      | CuZn, nickel-plated  |
| Category                 | CAT 5E               |
| Screened                 | yes                  |
| Halogen-free             | yes                  |
| Packaging unit           | 1 Piece              |
| Connection Diagram No.   | S63                  |
| Connection Equipment No. | 88                   |