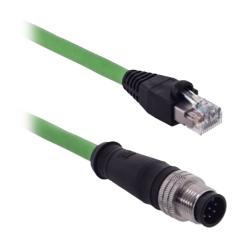

## Connection Cable M12 × 1; 8-pin - RJ45; 8-pin

- Plug M12 × 1, straight
- Plug RJ45, 8-pin