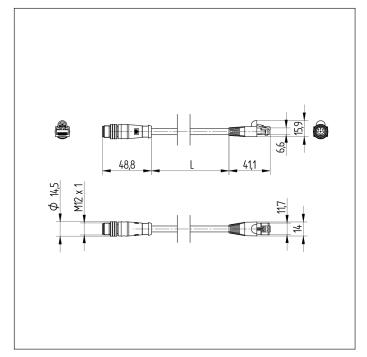

## ZCYV003

| Mechanical Data          |                      |
|--------------------------|----------------------|
| Connection 1             | Plug, straight       |
| Connection mode 1        | M12 × 1, 8-pin       |
| Connection 2             | Plug, straight       |
| Connection mode 2        | RJ45, 8-pin          |
| Cable Length             | 10 m                 |
| Outer diameter (d)       | 6,4 mm               |
| Wire cross-section       | 0,14 mm <sup>2</sup> |
| Degree of Protection     | IP67                 |
| Temperature Range        | -2560 °C             |
| Cable Jacket Material    | PUR                  |
| Material Wire Insulation | PE                   |
| Material Sleeve Nut      | CuZn, nickel-plated  |
| Category                 | CAT 5E               |
| Screened                 | yes                  |
| Halogen-free             | yes                  |
| Packaging unit           | 1 Piece              |
| Connection Diagram No.   | S63                  |
| Connection Equipment No. | 88                   |