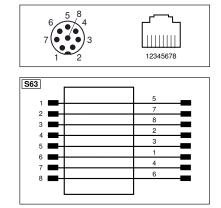

## ZCYV004

| Mechanical Data          |                      |
|--------------------------|----------------------|
| Connection 1             | Plug, angled         |
| Connection mode 1        | M12 × 1, 8-pin       |
| Connection 2             | Plug, straight       |
| Connection mode 2        | RJ45, 8-pin          |
| Cable Length             | 2 m                  |
| Outer diameter (d)       | 6,4 mm               |
| Wire cross-section       | 0,14 mm <sup>2</sup> |
| Degree of Protection     | IP67                 |
| Temperature Range        | -2560 °C             |
| Cable Jacket Material    | PUR                  |
| Material Wire Insulation | PE                   |
| Material Sleeve Nut      | CuZn, nickel-plated  |
| Category                 | CAT 5E               |
| Screened                 | yes                  |
| Halogen-free             | yes                  |
| Packaging unit           | 1 Piece              |
| Connection Diagram No.   | S63                  |
| Connection Equipment No. | 88                   |