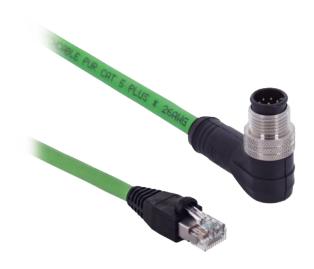

## Connection Cable M12 × 1; 8-pin - RJ45; 8-pin

## ZCYV004

| Mechanical Data          |                      |
|--------------------------|----------------------|
| Connection 1             | Plug, angled         |
| Connection mode 1        | M12 × 1, 8-pin       |
| Connection 2             | Plug, straight       |
| Connection mode 2        | RJ45, 8-pin          |
| Cable Length             | 2 m                  |
| Outer diameter (d)       | 6,4 mm               |
| Wire cross-section       | 0,14 mm <sup>2</sup> |
| Degree of Protection     | IP67                 |
| Temperature Range        | -2560 °C             |
| Cable Jacket Material    | PUR                  |
| Material Wire Insulation | PE                   |
| Material Sleeve Nut      | CuZn, nickel-plated  |
| Category                 | CAT 5E               |
| Screened                 | yes                  |
| Halogen-free             | yes                  |
| Packaging unit           | 1 Piece              |
| Connection Diagram No.   | S63                  |
| Connection Equipment No. | 88                   |

- 38,2
- Plug M12 × 1, angled
- Plug RJ45, 8-pin