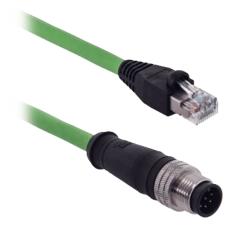

## Connection Cable M12 × 1; 8-pin - RJ45; 8-pin





| Mechanical Data          |                      |
|--------------------------|----------------------|
| Connection 1             | Plug, straight       |
| Connection mode 1        | M12 × 1, 8-pin       |
| Connection 2             | Plug, straight       |
| Connection mode 2        | RJ45, 8-pin          |
| Cable Length             | 2 m                  |
| Outer diameter (d)       | 6,4 mm               |
| Wire cross-section       | 0,14 mm <sup>2</sup> |
| Degree of Protection     | IP67                 |
| Temperature Range        | -2560 °C             |
| Cable Jacket Material    | PUR                  |
| Material Wire Insulation | PE                   |
| Material Sleeve Nut      | CuZn, nickel-plated  |
| Category                 | CAT 5E               |
| Screened