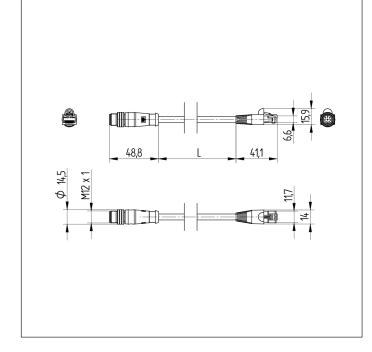

## Connection Cable M12 × 1; 8-pin - RJ45; 8-pin

| Mechanical Data          |                      |
|--------------------------|----------------------|
| Connection 1             | Plug, straight       |
| Connection mode 1        | M12 × 1, 8-pin       |
| Connection 2             | Plug, straight       |
| Connection mode 2        | RJ45, 8-pin          |
| Cable Length             | 2 m                  |
| Outer diameter (d)       | 6,4 mm               |
| Wire cross-section       | 0,14 mm <sup>2</sup> |
| Degree of Protection     | IP67                 |
| Temperature Range        | -2560 °C             |
| Cable Jacket Material    | PUR                  |
| Material Wire Insulation | PE                   |
| Material Sleeve Nut      | CuZn, nickel-plated  |
| Category                 | CAT 5E               |
| Screened                 | yes                  |
| Halogen-free             | yes                  |
| Packaging unit           | 1 Piece              |
| Connection Diagram No.   | S63                  |
| Connection Equipment No. | 88                   |