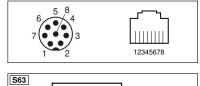

## Connection Cable M12 × 1; 8-pin - RJ45; 8-pin

| Mechanical Data          |                      |
|--------------------------|----------------------|
| Connection 1             | Plug, straight       |
| Connection mode 1        | M12 × 1, 8-pin       |
| Connection 2             | Plug, straight       |
| Connection mode 2        | RJ45, 8-pin          |
| Cable Length             | 2 m                  |
| Outer diameter (d)       | 6,4 mm               |
| Wire cross-section       | 0,14 mm <sup>2</sup> |
| Degree of Protection     | IP67                 |
| Temperature Range        | -2560 °C             |
| Cable Jacket Material    | PUR                  |
| Material Wire Insulation | PE                   |
| Material Sleeve Nut      | CuZn, nickel-plated  |
| Category                 | CAT 5E               |
| Screened                 | yes                  |
| Halogen-free             | yes                  |
| Packaging unit           | 1 Piece              |
| Connection Diagram No.   | S63                  |
| Connection Equipment No. | 88                   |