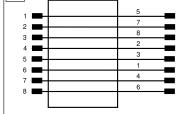

## Connection Cable M12 × 1; 8-pin - RJ45; 8-pin

| Mechanical Data          |                      |
|--------------------------|----------------------|
| Connection 1             | Plug, straight       |
| Connection mode 1        | M12 × 1, 8-pin       |
| Connection 2             | Plug, straight       |
| Connection mode 2        | RJ45, 8-pin          |
| Cable Length             | 2 m                  |
| Outer diameter (d)       | 6,4 mm               |
| Wire cross-section       | 0,14 mm <sup>2</sup> |
| Degree of Protection     | IP67                 |
| Temperature Range        | -2560 °C             |
| Cable Jacket Material    | PUR                  |
| Material Wire Insulation | PE                   |
| Material Sleeve Nut      | CuZn, nickel-plated  |
| Category                 | CAT 5E               |
| Screened                 | yes                  |
| Halogen-free             | yes                  |
| Packaging unit           | 1 Piece              |
| Connection Diagram No.   | S63                  |
| Connection Equipment No. | 88                   |