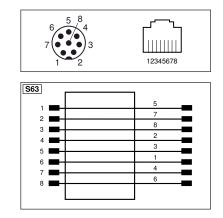

## ZCYV008

| Mechanical Data          |                      |
|--------------------------|----------------------|
| Connection 1             | Plug, straight       |
| Connection mode 1        | M12 × 1, 8-pin       |
| Connection 2             | Plug, straight       |
| Connection mode 2        | RJ45, 8-pin          |
| Cable Length             | 2 m                  |
| Outer diameter (d)       | 6,4 mm               |
| Wire cross-section       | 0,14 mm <sup>2</sup> |
| Degree of Protection     | IP67                 |
| Temperature Range        | -2560 °C             |
| Cable Jacket Material    | PUR                  |
| Material Wire Insulation | PE                   |
| Material Sleeve Nut      | CuZn, nickel-plated  |
| Category                 | CAT 5E               |
| Screened                 | yes                  |
| Halogen-free             | yes                  |
| Packaging unit           | 1 Piece              |
| Connection Diagram No.   | S63                  |
| Connection Equipment No. | 88                   |