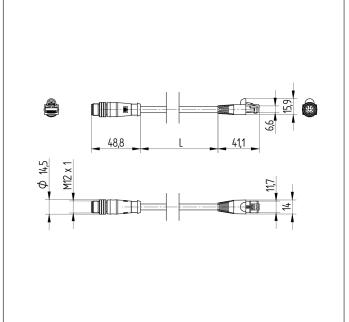

## ZCYV008

| Mechanical Data          |                      |
|--------------------------|----------------------|
| Connection 1             | Plug, straight       |
| Connection mode 1        | M12 × 1, 8-pin       |
| Connection 2             | Plug, straight       |
| Connection mode 2        | RJ45, 8-pin          |
| Cable Length             | 2 m                  |
| Outer diameter (d)       | 6,4 mm               |
| Wire cross-section       | 0,14 mm <sup>2</sup> |
| Degree of Protection     | IP67                 |
| Temperature Range        | -2560 °C             |
| Cable Jacket Material    | PUR                  |
| Material Wire Insulation | PE                   |
| Material Sleeve Nut      | CuZn, nickel-plated  |
| Category                 | CAT 5E               |
| Screened                 | yes                  |
| Halogen-free             | yes                  |
| Packaging unit           | 1 Piece              |
| Connection Diagram No.   | S63                  |
| Connection Equipment No. | 88                   |