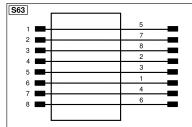

## Connection Cable M12 × 1; 8-pin - RJ45; 8-pin

**ZCYV009** 

| Mechanical Data          |                      |
|--------------------------|----------------------|
| Connection 1             | Plug, straight       |
| Connection mode 1        | M12 × 1, 8-pin       |
| Connection 2             | Plug, straight       |
| Connection mode 2        | RJ45, 8-pin          |
| Cable Length             | 2 m                  |
| Outer diameter (d)       | 6,4 mm               |
| Wire cross-section       | 0,14 mm <sup>2</sup> |
| Degree of Protection     | IP67                 |
| Temperature Range        | -2560 °C             |
| Cable Jacket Material    | PUR                  |
| Material Wire Insulation | PE                   |
| Material Sleeve Nut      | CuZn, nickel-plated  |
| Category                 | CAT 5E               |
| Screened                 | yes                  |
| Halogen-free             | yes                  |
| Packaging unit           | 1 Piece              |
| Connection Diagram No.   | S63                  |
| Connection Equipment No. | 88                   |