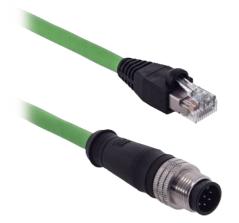

## Connection Cable M12 × 1; 8-pin - RJ45; 8-pin

**ZCYV009** 

| Mechanical Data          |                      |
|--------------------------|----------------------|
| Connection 1             | Plug, straight       |
| Connection mode 1        | M12 × 1, 8-pin       |
| Connection 2             | Plug, straight       |
| Connection mode 2        | RJ45, 8-pin          |
| Cable Length             | 2 m                  |
| Outer diameter (d)       | 6,4 mm               |
| Wire cross-section       | 0,14 mm <sup>2</sup> |
| Degree of Protection     | IP67                 |
| Temperature Range        | -2560 °C             |
| Cable Jacket Material    | PUR                  |
| Material Wire Insulation | PE                   |
| Material Sleeve Nut      | CuZn, nickel-plated  |
| Category                 | CAT 5E               |
| Screened                 | yes                  |
| Halogen-free             | yes                  |
| Packaging unit           | 1 Piece              |
| Connection Diagram No.   | S63                  |
| Connection Equipment No. | 88                   |

- Plug M12 × 1, straight
- Plug RJ45, 8-pin