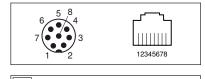

## Connection Cable M12 × 1; 8-pin - RJ45; 8-pin

**ZCYV009** 

| Mechanical Data          |                      |
|--------------------------|----------------------|
| Connection 1             | Plug, straight       |
| Connection mode 1        | M12 × 1, 8-pin       |
| Connection 2             | Plug, straight       |
| Connection mode 2        | RJ45, 8-pin          |
| Cable Length             | 2 m                  |
| Outer diameter (d)       | 6,4 mm               |
| Wire cross-section       | 0,14 mm <sup>2</sup> |
| Degree of Protection     | IP67                 |
| Temperature Range        | -2560 °C             |
| Cable Jacket Material    | PUR                  |
| Material Wire Insulation | PE                   |
| Material Sleeve Nut      | CuZn, nickel-plated  |
| Category                 | CAT 5E               |
| Screened                 | yes                  |
| Halogen-free             | yes                  |
| Packaging unit           | 1 Piece              |
| Connection Diagram No.   | S63                  |
| Connection Equipment No. | 88                   |