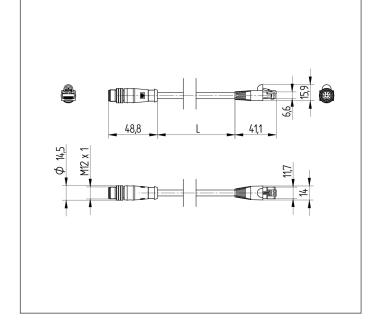

## Connection Cable M12 × 1; 8-pin - RJ45; 8-pin

**ZCYV009** 

| Mechanical Data          |                      |
|--------------------------|----------------------|
| Connection 1             | Plug, straight       |
| Connection mode 1        | M12 × 1, 8-pin       |
| Connection 2             | Plug, straight       |
| Connection mode 2        | RJ45, 8-pin          |
| Cable Length             | 2 m                  |
| Outer diameter (d)       | 6,4 mm               |
| Wire cross-section       | 0,14 mm <sup>2</sup> |
| Degree of Protection     | IP67                 |
| Temperature Range        | -2560 °C             |
| Cable Jacket Material    | PUR                  |
| Material Wire Insulation | PE                   |
| Material Sleeve Nut      | CuZn, nickel-plated  |
| Category                 | CAT 5E               |
| Screened                 | yes                  |
| Halogen-free             | yes                  |
| Packaging unit           | 1 Piece              |
| Connection Diagram No.   | S63                  |
| Connection Equipment No. | 88                   |