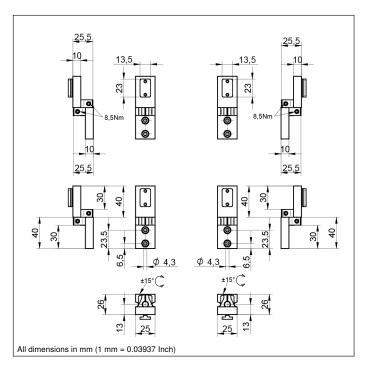

Suitable for lateral mounting of SEFGxxx and SEMGxxx safety light curtains, SEFBxxx safety light arrays and OSElxxx and OEElxxx light curtains for measuring tasks on aluminum profiles or walls. The mounted sensors can be installed rotated by  $\pm 15\,^\circ$  depending on the application.