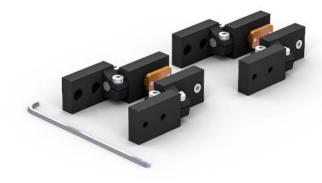

- 4 pre-assembled mounting elements
- Adjustable
- Simple installation on profiles and walls
- With T-slot nuts for light curtain, multi-beam light curtain, light curtain for measuring tasks (sensor side)

Suitable for lateral mounting of SEFGxxx and SEMGxxx safety light curtains, SEFBxxx safety light arrays and OSElxxx and OEElxxx light curtains for measuring tasks on aluminum profiles or walls. The mounted sensors can be installed rotated by  $\pm 15\,^\circ$  depending on the application.