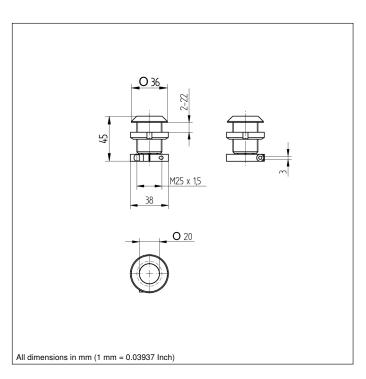

## **Mounting Console**

for Ø 20 mm

## **Technical Data**

| Mechanical Data      |                      |
|----------------------|----------------------|
| Material             | Stainless steel 316L |
| Material Sealing     | Silicone (FDA)       |
| O-ring material      | FPM (FDA)            |
| Degree of Protection | IP68/IP69K           |
| Packaging unit       | 1 Piece              |
| Hygienic Design      |                      |
| Detergent resistant  |                      |
| Mounting Number      | 140                  |