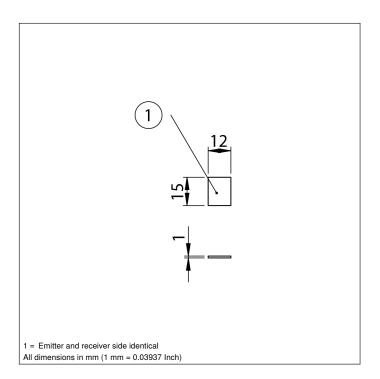

## **Technical Data**

| Mechanical Data |         |
|-----------------|---------|
| Material        | Glass   |
| Coated Optics   | yes     |
| Packaging unit  | 5 pairs |

- Antireflection coated in broad ranges with wavelengths from 400 to 700 nm
- Hardened surface
- Suitable for sensors with red or blue light
- Suitable for the respective protective disc retainer