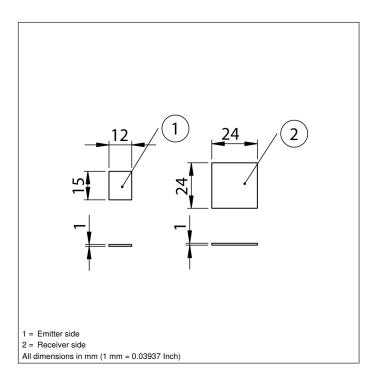

## **Technical Data**

| Mechanical Data |         |
|-----------------|---------|
| Material        | Glass   |
| Coated Optics   | yes     |
| Packaging unit  | 5 pairs |

- Antireflection coated in broad ranges with wavelengths from 400 to 700 nm
- Hardened surface
- Suitable for sensors with red or blue light
- Suitable for the respective protective disc retainer