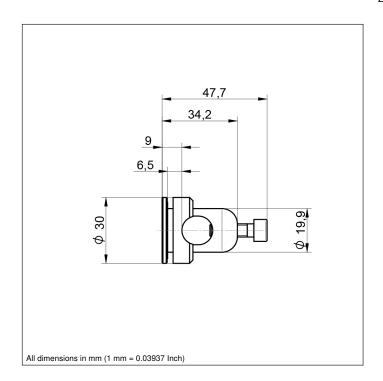

## **Technical Data**

| Mechanical Data                  |                    |
|----------------------------------|--------------------|
| Installation Type                | Round bar          |
| Mounting Type                    | Fixing Screw       |
| Material Mounting Head           | Aluminum, anodised |
| Screw material                   | Steel zinc-plated  |
| for Round Profile Diameter       | 813 mm             |
| Packaging unit                   | 1 Piece            |
| Mounting Number                  | 380                |
| Suitable Mounting Technology No. | 550                |