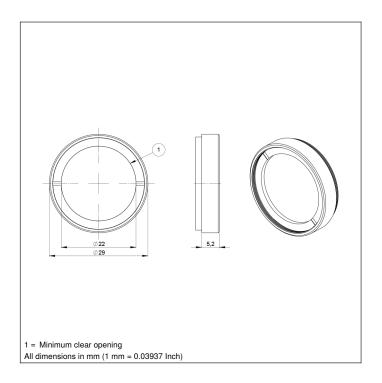

## **Technical Data**

| Optical Data               |                |
|----------------------------|----------------|
| Usable wavelength range    | 405690 nm      |
| Maximum transmission       | ≥ 90 %         |
| Half-value width FWHM      | 300 nm         |
| Tolerance                  | ± 10 nm        |
| Mechanical Data            |                |
| Mounting type, device-side | can be screwed |
| Filter Screw Size          | M27 × 0,5 mm   |
| Temperature Range          | -40300 °C      |
| Surface quality            | 40/20          |
| Packaging unit             | 1 Piece        |