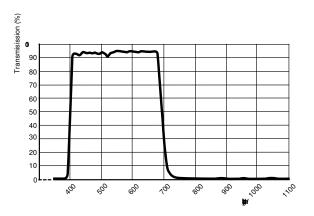

## **Transmission curve**

## **Technical Data**

| Optical Data               |                |
|----------------------------|----------------|
| Usable wavelength range    | 405690 nm      |
| Maximum transmission       | ≥ 90 %         |
| Half-value width FWHM      | 300 nm         |
| Tolerance                  | ± 10 nm        |
| Mechanical Data            |                |
| Mounting type, device-side | can be screwed |
| Filter Screw Size          | M27 × 0,5 mm   |
| Temperature Range          | -40300 °C      |
| Surface quality            | 40/20          |
| Packaging unit             | 1 Piece        |