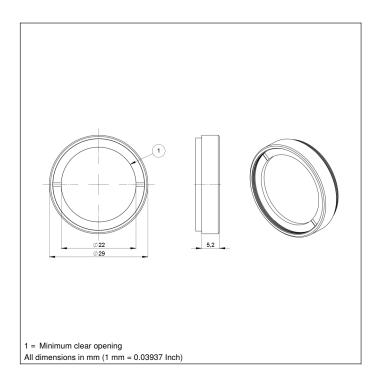

## **Technical Data**

| Optical Data               |                |
|----------------------------|----------------|
| Usable wavelength range    | 8451100 nm     |
| Maximum transmission       | ≥ 90 %         |
| Half-value width FWHM      | 830 nm         |
| Tolerance                  | ± 10 nm        |
| Mechanical Data            |                |
| Mounting type, device-side | can be screwed |
| Material                   | Glass          |
| Filter Screw Size          | M27 × 0,5 mm   |
| Temperature Range          | -40300 °C      |
| Surface quality            | 40/20          |
| Packaging unit             | 1 Piece        |