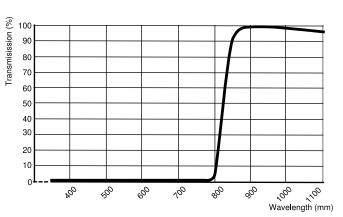

## Transmission curve

## **Technical Data**

| Optical Data               |                |
|----------------------------|----------------|
| Usable wavelength range    | 8451100 nm     |
| Maximum transmission       | ≥ 90 %         |
| Half-value width FWHM      | 830 nm         |
| Tolerance                  | ± 10 nm        |
| Mechanical Data            |                |
| Mounting type, device-side | can be screwed |
| Material                   | Glass          |
| Filter Screw Size          | M27 × 0,5 mm   |
| Temperature Range          | -40300 °C      |
| Surface quality            | 40/20          |
| Packaging unit             | 1 Piece        |