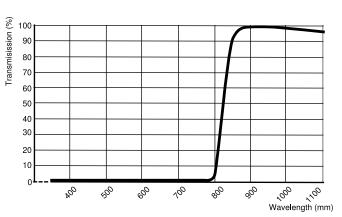

## Transmission curve

## **Technical Data**

| Optical Data               |                |
|----------------------------|----------------|
| Usable wavelength range    | 8451100 nm     |
| Maximum transmission       | ≥ 90 %         |
| Half-value width FWHM      | 830 nm         |
| Tolerance                  | ± 10 nm        |
| Mechanical Data            |                |
| Mounting type, device-side | can be screwed |
| Material                   | Glass          |
| Filter Screw Size          | M30,5 × 0,5 mm |
| Temperature Range          | -40300 °C      |
| Surface quality            | 40/20          |
| Packaging unit             | 1 Piece        |