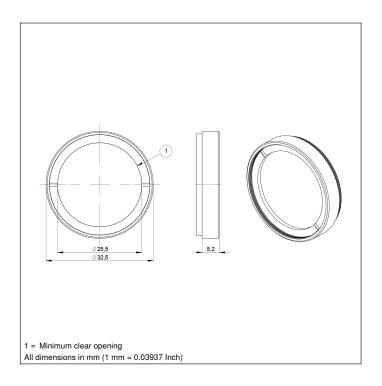

## **Technical Data**

| Optical Data               |                |
|----------------------------|----------------|
| Usable wavelength range    | 8451100 nm     |
| Maximum transmission       | ≥ 90 %         |
| Half-value width FWHM      | 830 nm         |
| Tolerance                  | ± 10 nm        |
| Mechanical Data            |                |
| Mounting type, device-side | can be screwed |
| Material                   | Glass          |
| Filter Screw Size          | M30,5 × 0,5 mm |
| Temperature Range          | -40300 °C      |
| Surface quality            | 40/20          |
| Packaging unit             | 1 Piece        |