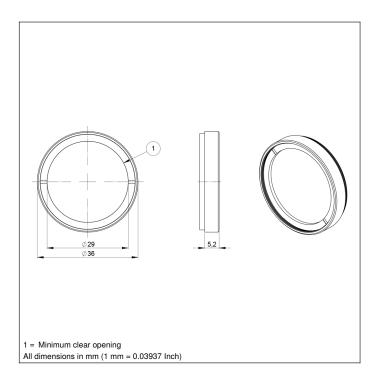

## **Technical Data**

| Optical Data               |                |
|----------------------------|----------------|
| Usable wavelength range    | 405690 nm      |
| Maximum transmission       | ≥ 90 %         |
| Half-value width FWHM      | 300 nm         |
| Tolerance                  | ± 10 nm        |
| Mechanical Data            |                |
| Mounting type, device-side | can be screwed |
| Filter Screw Size          | M34 x 0,5 mm   |
| Temperature Range          | -40300 °C      |
| Surface quality            | 40/20          |
| Packaging unit             | 1 Piece        |