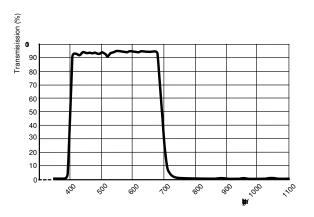

## **Transmission curve**

## **Technical Data**

| Optical Data               |                |
|----------------------------|----------------|
| Usable wavelength range    | 405690 nm      |
| Maximum transmission       | ≥ 90 %         |
| Half-value width FWHM      | 300 nm         |
| Tolerance                  | ± 10 nm        |
| Mechanical Data            |                |
| Mounting type, device-side | can be screwed |
| Filter Screw Size          | M34 x 0,5 mm   |
| Temperature Range          | -40300 °C      |
| Surface quality            | 40/20          |
| Packaging unit             | 1 Piece        |