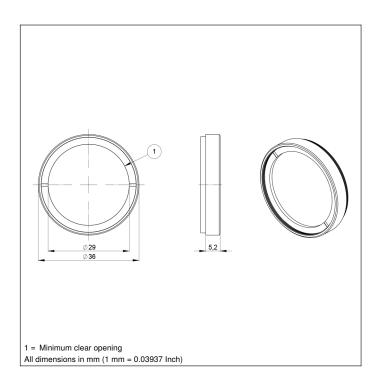

## **Technical Data**

| Optical Data               |                |
|----------------------------|----------------|
| Usable wavelength range    | 8451100 nm     |
| Maximum transmission       | ≥ 90 %         |
| Half-value width FWHM      | 830 nm         |
| Tolerance                  | ± 10 nm        |
| Mechanical Data            |                |
| Mounting type, device-side | can be screwed |
| Material                   | Glass          |
| Filter Screw Size          | M34 x 0,5 mm   |
| Temperature Range          | -40300 °C      |
| Surface quality            | 40/20          |
| Packaging unit             | 1 Piece        |