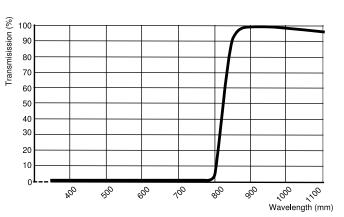

## Transmission curve

## **Technical Data**

| Optical Data               |                |
|----------------------------|----------------|
| Usable wavelength range    | 8451100 nm     |
| Maximum transmission       | ≥ 90 %         |
| Half-value width FWHM      | 830 nm         |
| Tolerance                  | ± 10 nm        |
| Mechanical Data            |                |
| Mounting type, device-side | can be screwed |
| Material                   | Glass          |
| Filter Screw Size          | M34 x 0,5 mm   |
| Temperature Range          | -40300 °C      |
| Surface quality            | 40/20          |
| Packaging unit             | 1 Piece        |