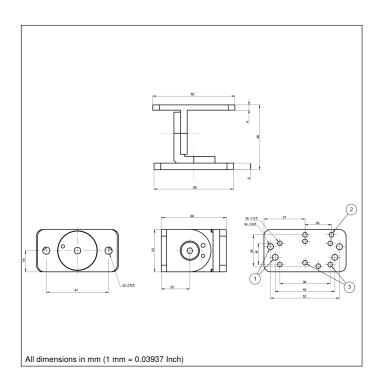

## Mounting for camera or code scanner

- Flexible alignment options
- Mounting on aluminum profiles
- Simple installation

This mounting system enables the correct mounting of an imaging sensor (camera or code scanner) on aluminum profiles. The system can be rotated  $180^{\circ}$  on the vertical plane and  $360^{\circ}$  on the horizontal plane.